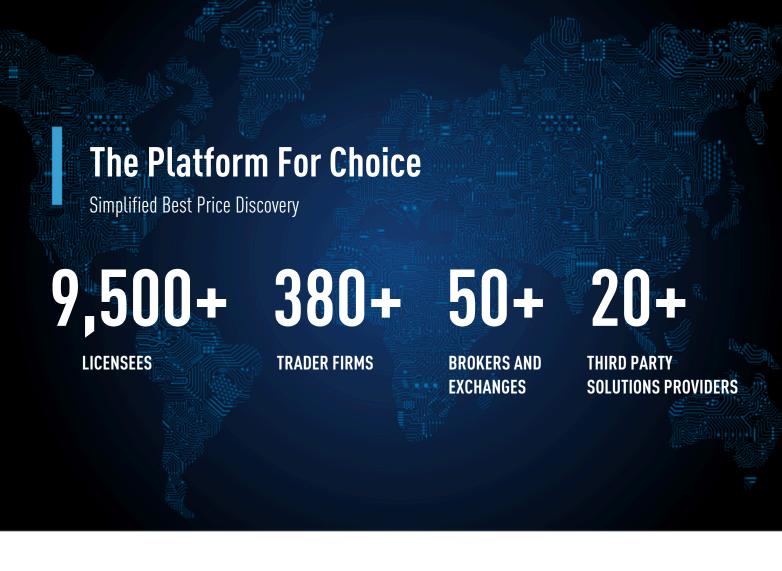

#### **Comprehensive Global Network**

- > Trade power, gas, coal, emissions, iron ore, freight and oil
- 20+ power markets incl. German, UK, Nordic 15+ are provided in a Hudia a TTE NPD CME
- > 15+ gas markets including TTF, NBP, CME (Henry Hub)
- Global markets, including EACs, Japan, VCM, North American markets & more

#### **Enhanced Market Views**

Get a complete view of the worldwide global gas market and European Emissions marketplaces

TRAYPORT

- A full range of contracts from spot to years ahead
- Prices not available elsewhere – including implied and spreads.