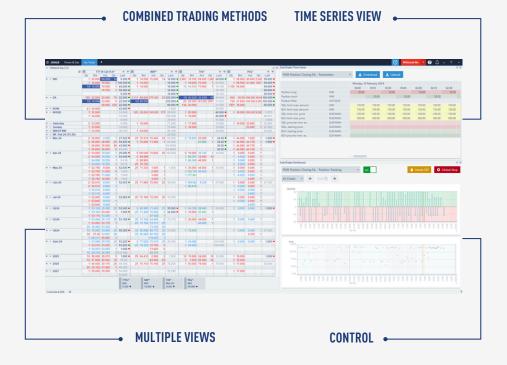

### **ADVANCED TRADING AND ANALYTICS TOOLS**

TTIMP
NBP
PSV
PEO'
CEO+VTP
PAP
Zm\*
ZTP
CE Gm\*

DA
DA</t

#### **Don't Miss Opportunities**

- View the market in one place and make informed trading decisions
- Enhanced trading tools such as Automated
- Trading allowing you to run additional execution strategies
- Historical and technical analysis capability built in for a transparent view of the market