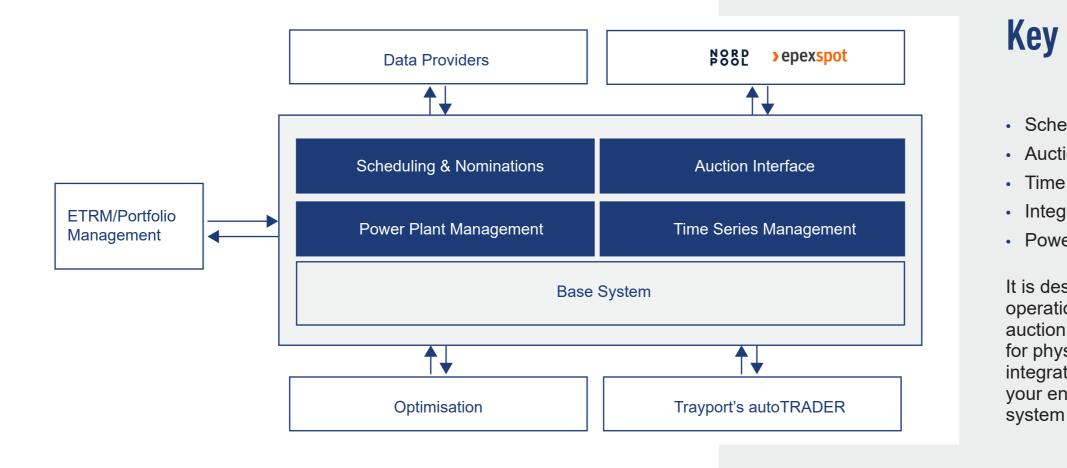

### **Key Features**

- Scheduling and Nomination
- Auction Interface
- Time Series Management
- Integrated Development Environment
- Power Plant Management

It is designed to manage your energy operations including scheduling, nominations, auction workflows and trading activities for physical power and gas markets. The integrated system can be personalised to your energy-related tasks within your current system or a new environment.

## **Scheduling and Nomination**

Easy access to most common European markets. Managing various nomination formats and communication data through one platform.

Graphic data processing and intuitive traffic light visualisation

### **Auction Interface**

Automate your day-ahead and intraday bidding process on EPEX SPOT and Nord Pool for European markets.

The Periotheus Auction interface streamlines the processes of generating bids, validating them, tracking results, and integrating data, while supporting market resolutions on an hourly, half-hourly, and 15-minute basis.

#### **Integrated Development Environment**

Periotheus provides an integrated development environment which can enhance the system with customised functions and own-written Python code. To achieve this, users can create processes, commonly known as workflows, which are executed based on time or event triggers, performing specified actions within the system.

#### Manage your Power Plant with a high level of detail

Our power plant management solution allows you to display the structure of a complete power plant structure, down to each unit, and to fully automate the use of resulting data. Periotheus supports a range of power plant types, from renewables to fossil fuels; it can be integrated into your own systems or alongside Periotheus.

#### **Time Series Management**

Periotheus Time Series Management is a robust system for saving, processing, and evaluating time series in various granularity from one minute to a year. The system efficiently manages hundreds of time series with optimal performance. While being extremely flexible, it offers an extensive range of functions and the ability to customise them.